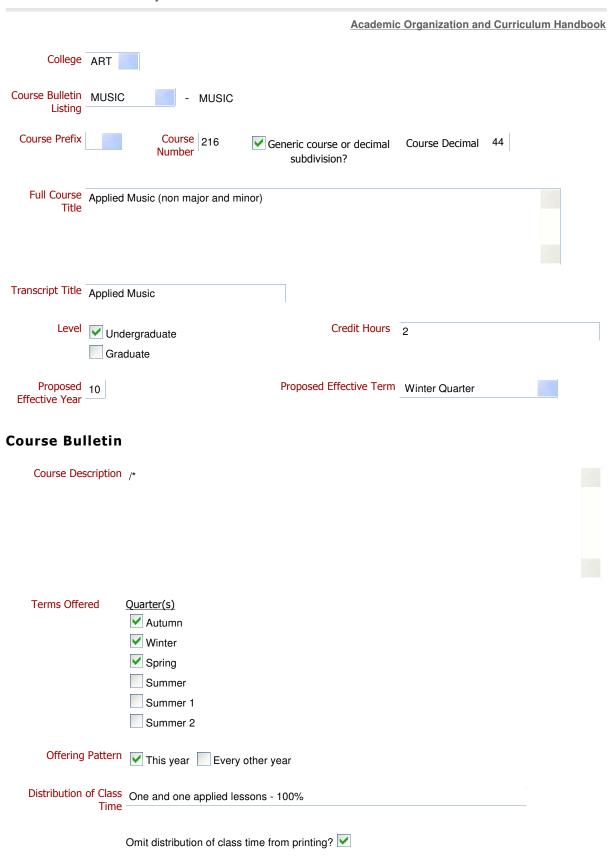

New Course Request Page 1 of 4

## **New Course Request**



| Prerequisities                                                                   | Non major; permission of the instructor                  |  |
|----------------------------------------------------------------------------------|----------------------------------------------------------|--|
|                                                                                  |                                                          |  |
|                                                                                  |                                                          |  |
|                                                                                  | ✓ Electronic enforcement of prerequisites?               |  |
| Exclusion or Limiting<br>Clause